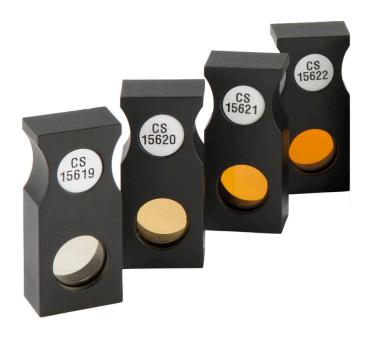

#### Libbra

A single filter for checking the PFXi instruments in Pfund scale.

N. ordine: 139372

#### Dati tecnici

Glass Standard Va- Approximate value lues - - 30

Filters

### Fornitura

Pfund 30mm filter

Certificate of conformity